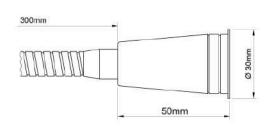

### Flex Lamp collection

#### Description

Reading lamp with 30 cm flex, for LED lamp Bi-Pin 1,7W with G4 lampholder and 12V Electronic Transformer incorporated.

#### Finished

FDF02001-1-1XX

#### Technical Data

LED Bi-Pin 12Va Lamp type: Power: 1,7W Lampholder: G4 Colour Temperature : 3000°K Huminance: 205Lm

Type of Transformer: Encapsulated Power: Maximum 70VV Electric Tension : 230V / 11.5Vac

Connection Take: Plug and Play Intensity: max. 20A Electric Tension: max .300V

Type Switch: Toggle Intensity: max. 2A