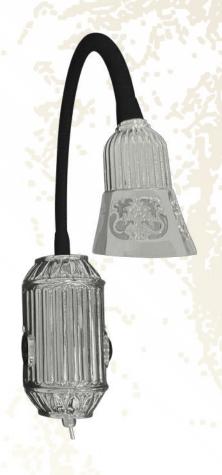

# TULIPA Wall Light collection

This reading lamp is like a built-in mechanism, so you can install it in a standard built-in box next to the headboard. You can move it, to direct the light when you need it. It incorporates a 2.6W direct Bi-Pin G9 LED LAMP at 230V and a color temperature of 2700°K, to create a cozy atmosphere. Available with pull cord switch or toggle switch.

# TULIPA Wall Light collection

REFERENCE: FDF1197B-2-2

This reading lamp is like a built-in mechanism, so you can install it in a standard built-in box next to the headboard. You can move it, to direct the light when you need it. It incorporates a 5W direct GU10 LED LAMP at 230V and a color temperature of 2700°K, to create a cozy atmosphere. Available with pull cord switch or toggle switch.