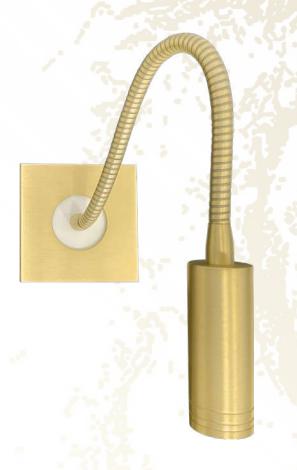

# Flex Lamp collection

REFERENCE: FDF02001-1-2

This reading lamp is like a built-in mechanism, so you can install it in a standard built-in box next to the headboard. You can move it, to direct the light when you need it. It incorporates a 2.6W direct Bi-Pin G9 LED LAMP at 230V and a color temperature of 2700°K, to create a cozy atmosphere. It also includes a matt glass to maintain a good uniformity in the object to be illuminated, creating a great light effect.

#### We can choose single color or combine finishes:

REFERENCE: FDF02001-1-2

This reading lamp is like a built-in mechanism, so you can install it in a standard built-in box next to the headboard. You can move it, to direct the light when you need it. It incorporates a 2.6W direct Bi-Pin G9 LED LAMP at 230V and a color temperature of 2700°K, to create a cozy atmosphere. It also includes a matt glass to maintain a good uniformity in the object to be illuminated, creating a great light effect.