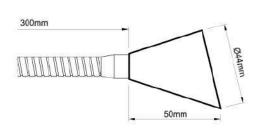

# Flex Lamp collection

REFERENCE: FDF02001-1-2

This reading lamp is like a built-in mechanism, so you can install it in a standard built-in box next to the headboard. You can move it, to direct the light when you need it. It incorporates a 2.6W direct Bi-Pin G9 LED LAMP at 230V and a color temperature of 2700°K, to create a cozy atmosphere. It also includes a matt glass to maintain a good uniformity in the object to be illuminated, creating a great light effect.

#### Description

Reading lamp with 30 cm flex, for LED lamp Bi-Pin 1,7W with G4 lampholder and 12V Electronic Transformer incorporated.

#### Technical Data

LED Bi-Pin 12Va Lamp type: Power: 1,7W Lampholder: G4 Colour Temperature : 3000°K Huminance: 205Lm

Type of Transformer: Encapsulated Power: Maximum 70VV Electric Tension : 230V / 11.5Vac