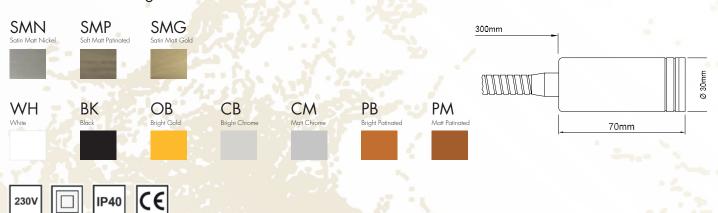

MATT BLACK

MATT WHITE

SATIN MATT NICKEL

MATT WHITE

REFERENCE: FDF02001-1-2

This reading lamp is like a built-in mechanism, so you can install it in a standard built-in box next to the headboard. You can move it, to direct the light when you need it. It incorporates a 2.6W direct Bi-Pin G9 LED LAMP at 230V and a color temperature of 2700°K, to create a cozy atmosphere. It also includes a matt glass to maintain a good uniformity in the object to be illuminated, creating a great light effect.

#### We can choose single color or combine finishes: