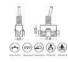

# Flex Lamp collection

REFERENCE: FDF02001-1-2

This reading lamp is like a built-in mechanism, so you can install it in a standard built-in box next to the headboard. You can move it, to direct the light when you need it. It incorporates a 2.6W direct Bi-Pin G9 LED LAMP at 230V and a color temperature of 2700°K, to create a cozy atmosphere. It also includes a matt glass to maintain a good uniformity in the object to be illuminated, creating a great light effect.

#### We can choose single color or combine finishes:

REFERENCE: FDF02001-1-2

This reading lamp is like a built-in mechanism, so you can install it in a standard built-in box next to the headboard. You can move it, to direct the light when you need it. It incorporates a 2.6W direct Bi-Pin G9 LED LAMP at 230V and a color temperature of 2700°K, to create a cozy atmosphere. It also includes a matt glass to maintain a good uniformity in the object to be illuminated, creating a great light effect.