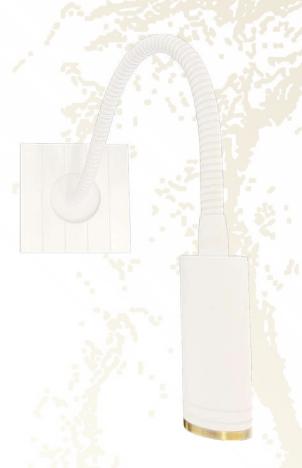

# TWENTY

# Flex Lamp collection

REFERENCE: FDF02001-1-2

This reading lamp is like a built-in mechanism, so you can install it in a standard built-in box next to the headboard. You can move it, to direct the light when you need it. It incorporates a 2.6W direct Bi-Pin G9 LED LAMP at 230V and a color temperature of 2700°K, to create a cozy atmosphere. It also includes a matt glass to maintain a good uniformity in the object to be illuminated, creating a great light effect.

#### We can choose single color or combine finishes:

REFERENCE: FDF02001-1-2

This reading lamp is like a built-in mechanism, so you can install it in a standard built-in box next to the headboard. You can move it, to direct the light when you need it. It incorporates a 2.6W direct Bi-Pin G9 LED LAMP at 230V and a color temperature of 2700°K, to create a cozy atmosphere. It also includes a matt glass to maintain a good uniformity in the object to be illuminated, creating a great light effect.