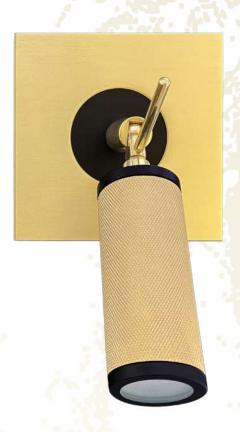

# Flex Lamp collection

REFERENCE: FDF02001-1-2

This reading lamp is like a built-in mechanism, so you can install it in a standard built-in box next to the headboard. You can move it, to direct the light when you need it. It incorporates a 2.6W direct Bi-Pin G9 LED LAMP at 230V and a color temperature of 2700°K, to create a cozy atmosphere. It also includes a matt glass to maintain a good uniformity in the object to be illuminated, creating a great light effect.

#### We can choose single color or combine finishes:

REFERENCE: FDF02001-1-2

This reading lamp is like a built-in mechanism, so you can install it in a standard built-in box next to the headboard. You can move it, to direct the light when you need it. It incorporates a 2.6W direct Bi-Pin G9 LED LAMP at 230V and a color temperature of 2700°K, to create a cozy atmosphere. It also includes a matt glass to maintain a good uniformity in the object to be illuminated, creating a great light effect.