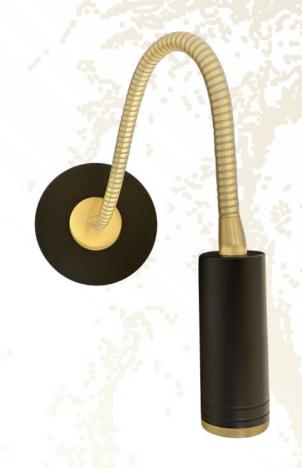

## **TWENTY**

# Flex Lamp collection

REFERENCE: FDF02001-1-2

This reading lamp is like a built-in mechanism, so you can install it in a standard built-in box next to the headboard. You can move it, to direct the light when you need it. It incorporates a 2.6W direct Bi-Pin G9 LED LAMP at 230V and a color temperature of 2700°K, to create a cozy atmosphere. It also includes a matt glass to maintain a good uniformity in the object to be illuminated, creating a great light effect.

#### We can choose single color or combine finishes:

REFERENCE: FDF02001-1-3

This reading lamp is like a built-in mechanism, so you can install it in a standard built-in box next to the headboard. You can move it, to direct the light when you need it. It incorporates a 2.6W direct Bi-Pin G9 LED LAMP at 230V and a color temperature of 2700°K, to create a cozy atmosphere. It also includes a matt glass to maintain a good uniformity in the object to be illuminated, creating a great light effect.