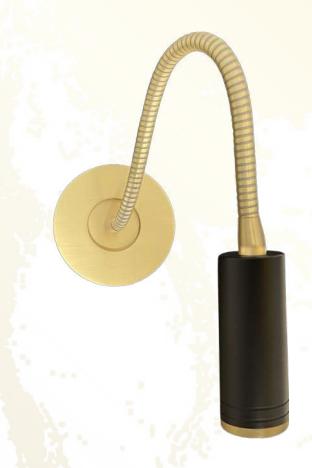

# TWENTY

# Flex Lamp collection

REFERENCE: FDF02001-1-2

This reading lamp is like a built-in mechanism, so you can install it in a standard built-in box next to the headboard. You can move it, to direct the light when you need it. It incorporates a 2.6W direct Bi-Pin G9 LED LAMP at 230V and a color temperature of 2700°K, to create a cozy atmosphere. It also includes a matt glass to maintain a good uniformity in the object to be illuminated, creating a great light effect.

#### We can choose single color or combine finishes:

REFERENCE: FDF02001-1-2

This reading lamp is like a built-in mechanism, so you can install it in a standard built-in box next to the headboard. You can move it, to direct the light when you need it. It incorporates a 2.6W direct Bi-Pin G9 LED LAMP at 230V and a color temperature of 2700°K, to create a cozy atmosphere. It also includes a matt glass to maintain a good uniformity in the object to be illuminated, creating a great light effect.