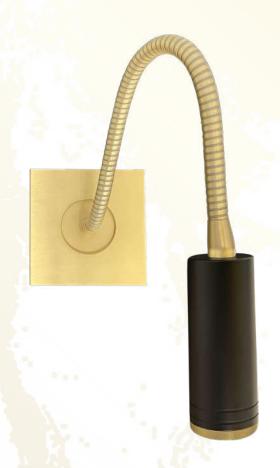

# Flex Lamp collection

REFERENCE: FDF02001-1-2

This reading lamp is like a built-in mechanism, so you can install it in a standard built-in box next to the headboard. You can move it, to direct the light when you need it. It incorporates a 2.6W direct Bi-Pin G9 LED LAMP at 230V and a color temperature of 2700°K, to create a cozy atmosphere. It also includes a matt glass to maintain a good uniformity in the object to be illuminated, creating a great light effect.

#### We can choose single color or combine finishes:

REFERENCE: FDF02001-1-2

This reading lamp is like a built-in mechanism, so you can install it in a standard built-in box next to the headboard. You can move it, to direct the light when you need it. It incorporates a 2.6W direct Bi-Pin G9 LED LAMP at 230V and a color temperature of 2700°K, to create a cozy atmosphere. It also includes a matt glass to maintain a good uniformity in the object to be illuminated, creating a great light effect.