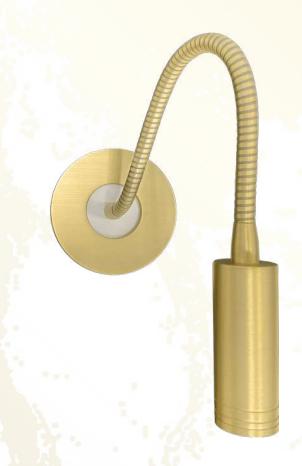

# **TWENTY**

### Flex Lamp collection

REFERENCE: FDF02001-1-2

This reading lamp is like a built-in mechanism, so you can install it in a standard built-in box next to the headboard. You can move it, to direct the light when you need it. It incorporates a 2.6W direct Bi-Pin G9 LED LAMP at 230V and a color temperature of 2700°K, to create a cozy atmosphere. It also includes a matt glass to maintain a good uniformity in the object to be illuminated, creating a great light effect.

#### We can choose single color or combine finishes:

REFERENCE: FDF02001-1-2

This reading lamp is like a built-in mechanism, so you can install it in a standard built-in box next to the headboard. You can move it, to direct the light when you need it. It incorporates a 2.6W direct Bi-Pin G9 LED LAMP at 230V and a color temperature of 2700°K, to create a cozy atmosphere. It also includes a matt glass to maintain a good uniformity in the object to be illuminated, creating a great light effect.