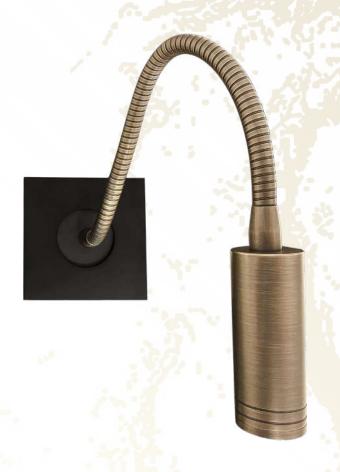

# **TWENTY**

### Flex Lamp collection

REFERENCE: FDF02001-1-2

This reading lamp is like a built-in mechanism, so you can install it in a standard built-in box next to the headboard. You can move it, to direct the light when you need it. It incorporates a 2.6W direct Bi-Pin G9 LED LAMP at 230V and a color temperature of 2700°K, to create a cozy atmosphere. It also includes a matt glass to maintain a good uniformity in the object to be illuminated, creating a great light effect.

#### We can choose single color or combine finishes:

REFERENCE: FDF02001-1-2

This reading lamp is like a built-in mechanism, so you can install it in a standard built-in box next to the headboard. You can move it, to direct the light when you need it. It incorporates a 2.6W direct Bi-Pin G9 LED LAMP at 230V and a color temperature of 2700°K, to create a cozy atmosphere. It also includes a matt glass to maintain a good uniformity in the object to be illuminated, creating a great light effect.