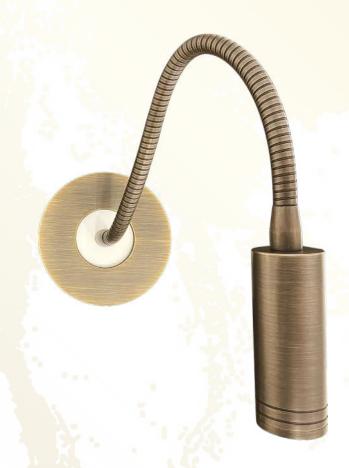

# Flex Lamp collection

REFERENCE: FDF02001-1-2

This reading lamp is like a built-in mechanism, so you can install it in a standard built-in box next to the headboard. You can move it, to direct the light when you need it. It incorporates a 2.6W direct Bi-Pin G9 LED LAMP at 230V and a color temperature of 2700°K, to create a cozy atmosphere. It also includes a matt glass to maintain a good uniformity in the object to be illuminated, creating a great light effect.

#### We can choose single color or combine finishes:

REFERENCE: FDF02001-1-2

This reading lamp is like a built-in mechanism, so you can install it in a standard built-in box next to the headboard. You can move it, to direct the light when you need it. It incorporates a 2.6W direct Bi-Pin G9 LED LAMP at 230V and a color temperature of 2700°K, to create a cozy atmosphere. It also includes a matt glass to maintain a good uniformity in the object to be illuminated, creating a great light effect.