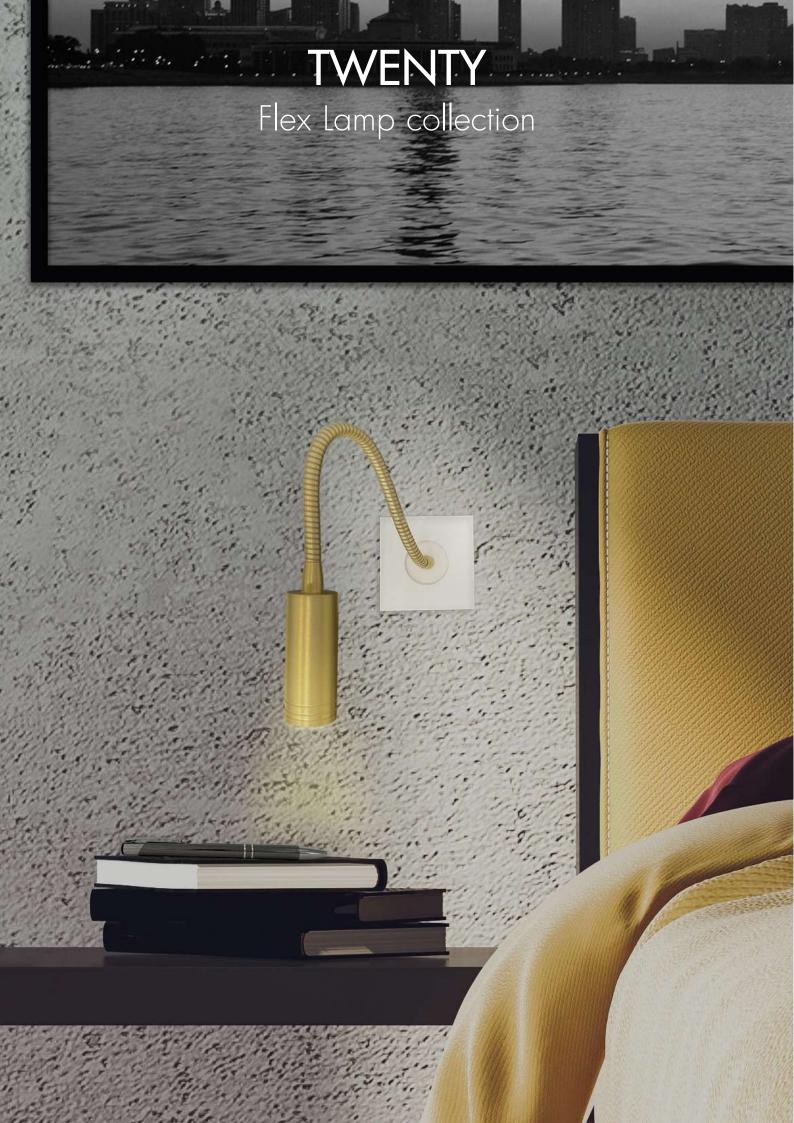

## **TWENTY**

# Flex Lamp collection

REFERENCE: FDF02001-1-2

This reading lamp is like a built-in mechanism, so you can install it in a standard built-in box next to the headboard. You can move it, to direct the light when you need it. It incorporates a 2.6W direct Bi-Pin G9 LED LAMP at 230V and a color temperature of 2700°K, to create a cozy atmosphere. It also includes a matt glass to maintain a good uniformity in the object to be illuminated, creating a great light effect.