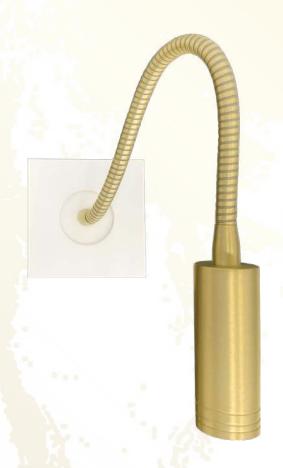

# Flex Lamp collection

REFERENCE: FDF02001-1-2

This reading lamp is like a built-in mechanism, so you can install it in a standard built-in box next to the headboard. You can move it, to direct the light when you need it. It incorporates a 2.6W direct Bi-Pin G9 LED LAMP at 230V and a color temperature of 2700°K, to create a cozy atmosphere. It also includes a matt glass to maintain a good uniformity in the object to be illuminated, creating a great light effect.

#### We can choose single color or combine finishes:

REFERENCE: FDF02001-1-2

This reading lamp is like a built-in mechanism, so you can install it in a standard built-in box next to the headboard. You can move it, to direct the light when you need it. It incorporates a 2.6W direct Bi-Pin G9 LED LAMP at 230V and a color temperature of 2700°K, to create a cozy atmosphere. It also includes a matt glass to maintain a good uniformity in the object to be illuminated, creating a great light effect.