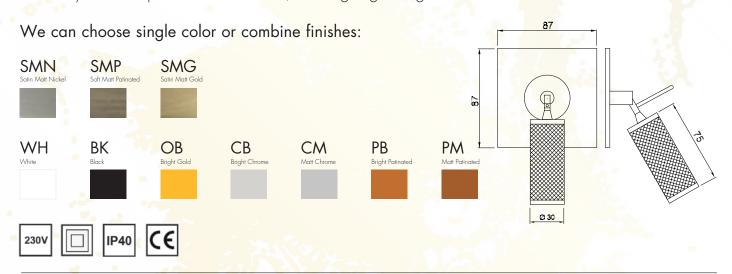

V and a color temperature of 2700°K, to create a cozy atmosphere. It also includes a matt glass to maintain a good uniformity in the object to be illuminated, creating a great light effect.



FEDE SWITCH & LIGHT NEW READING LAMPS 39



# **TWENTY**

# Reading Lamp collection



REFERENCE: FDF02001-2-2

This reading lamp is like a built-in mechanism, so you can install it in a standard built-in box next to the headboard. You can move it, to direct the light when you need it. So, it is adjustable and tilt, with the option to have a handle. (vs. -H) It incorporates a 2.6W direct Bi-Pin G9 LED LAMP at 230V and a color temperature of 2700°K, to create a cozy atmosphere. It also includes a matt glass to maintain a good uniformity in the object to be illuminated, creating a great light effect.



FEDE SWITCH & LIGHT NEW READING LAMPS 41





# TULIPA Wall Light collection



This reading lamp is like a built-in mechanism, so you can install it in a standard built-in box next to the headboard. You can move it, to direct the light when you need it. It incorporates a 2.6W direct Bi-Pin G9 LED LAMP at 230V and a color temperature of 2700°K, to create a cozy atmosphere. Available with pull cord switch or toggle switch.



44 NEW WALL LIGHT LAMPS FEDE SWITCH & LIGHT

# TULIPA Wall Light collection



REFERENCE: FDF1197B-2-2

This reading lamp is like a built-in mechanism, so you can install it in a standard built-in box next to the headboard. You can move it, to direct the light when you need it. It incorporates a 5W direct GU10 LED LAMP at 230V and a color temperature of 2700°K, to cr