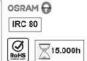

#### Technical Data

 Lamp type:
 LED Bi-Pin 230V

 Power:
 2,6W

 Lampholder:
 G9

 Colour Temperature:
 2700°K

 Iluminance:
 320Lm

Connection Take: Plug and Play Intensity: max. 20A Electric Tension: max.300V

Type Switch: Toggle Intensity: max. 2A

FEDE SWITCH & LIGHT TECHNICAL DATA 49