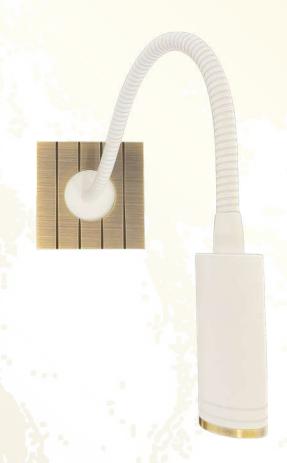

## **TWENTY**

# Flex Lamp collection

REFERENCE: FDF02001-1-2

This reading lamp is like a built-in mechanism, so you can install it in a standard built-in box next to the headboard. You can move it, to direct the light when you need it. It incorporates a 2.6W direct Bi-Pin G9 LED LAMP at 230V and a color temperature of 2700°K, to create a cozy atmosphere. It also includes a matt glass to maintain a good uniformity in the object to be illuminated, creating a great light effect.

#### We can choose single color or combine finishes:

REFERENCE: FDF02001-1-2

This reading lamp is like a built-in mechanism, so you can install it in a standard built-in box next to the headboard. You can move it, to direct the light when you need it. It incorporates a 2.6W direct Bi-Pin G9 LED LAMP at 230V and a color temperature of 2700°K, to create a cozy atmosphere. It also includes a matt glass to maintain a good uniformity in the object to be illuminated, creating a great light effect.