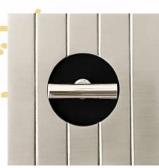

## STUDIO

### Flex Lamp collection

REFERENCE: FDF01801-1-2

This reading lamp is like a built-in mechanism, so you can install it in a standard built-in box next to the headboard. You can move it, to direct the light when you need it. It incorporates a 2.6W direct Bi-Pin G9 LED LAMP at 230V and a color temperature of 2700°K, to create a cozy atmosphere. It also includes a matt glass to maintain a good uniformity in the object to be illuminated, creating a great light effect.

#### We can choose single color or combine finishes:

FEDE SWITCH & LIGHT NEW FLEX LAMPS 37