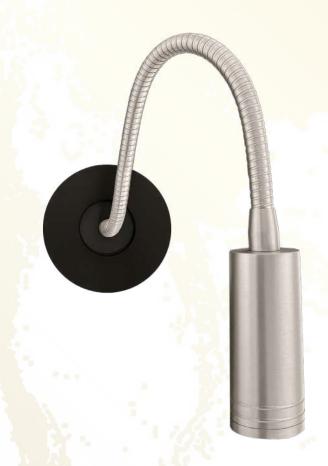

# ROUND Flex Lamp collection

REFERENCE: FDF01901-1-2

This reading lamp is like a built-in mechanism, so you can install it in a standard built-in box next to the headboard. You can move it, to direct the light when you need it. It incorporates a 2.6W direct Bi-Pin G9 LED LAMP at 230V and a color temperature of 2700°K, to create a cozy atmosphere. It also includes a matt glass to maintain a good uniformity in the object to be illuminated, creating a great light effect.

#### We can choose single color or combine finishes: