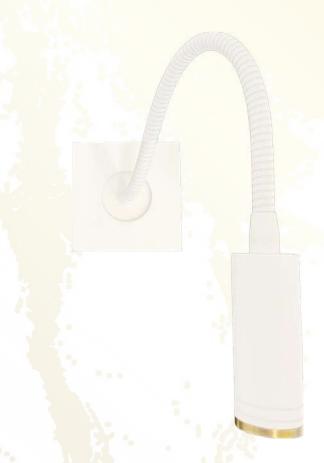

## **TWENTY**

# Flex Lamp collection

REFERENCE: FDF02001-1-2

This reading lamp is like a built-in mechanism, so you can install it in a standard built-in box next to the headboard. You can move it, to direct the light when you need it. It incorporates a 2.6W direct Bi-Pin G9 LED LAMP at 230V and a color temperature of 2700°K, to create a cozy atmosphere. It also includes a matt glass to maintain a good uniformity in the object to be illuminated, creating a great light effect.

#### We can choose single color or combine finishes:

REFERENCE: FDF02001-1-2

This reading lamp is like a built-in mechanism, so you can install it in a standard built-in box next to the headboard. You can move it, to direct the light when you need it. It incorporates a 2.6W direct Bi-Pin G9 LED LAMP at 230V and a color temperature of 2700°K, to create a cozy atmosphere. It also includes a matt glass to maintain a good uniformity in the object to be illuminated, creating a great light effect.