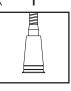

### Flex Lamp collection

#### Description

Reading lamp with 30 cm flex, for LED lamp Bi-Pin 1,7W with G4 lampholder and 12V Electronic Transformer incorporated.