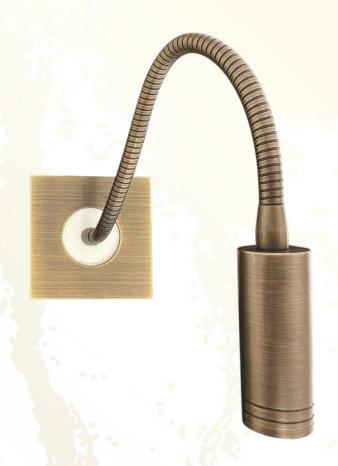

# Flex Lamp collection

REFERENCE: FDF02001-1-2

This reading lamp is like a built-in mechanism, so you can install it in a standard built-in box next to the headboard. You can move it, to direct the light when you need it. It incorporates a 2.6W direct Bi-Pin G9 LED LAMP at 230V and a color temperature of 2700°K, to create a cozy atmosphere. It also includes a matt glass to maintain a good uniformity in the object to be illuminated, creating a great light effect.

#### We can choose single color or combine finishes:

REFERENCE: FDF02001-1-3

This reading lamp is like a built-in mechanism, so you can install it in a standard built-in box next to the headboard. You can move it, to direct the light when you need it. It incorporates a 2.6W direct Bi-Pin G9 LED LAMP at 230V and a color temperature of 2700°K, to create a cozy atmosphere. It also includes a matt glass to maintain a good uniformity in the object to be illuminated, creating a great light effect.