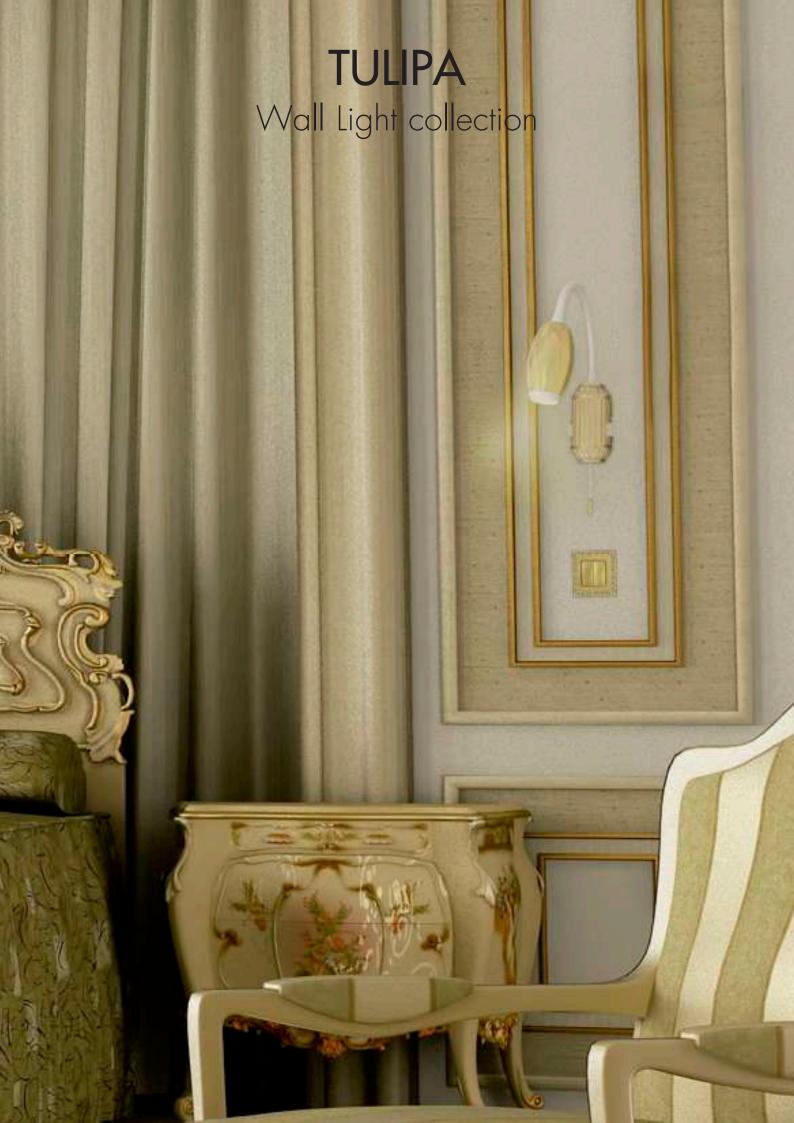

# TULIPA Wall Light collection

This reading lamp is like a built-in mechanism, so you can install it in a standard built-in box next to the headboard. You can move it, to direct the light when you need it. It incorporates a 2.6W direct Bi-Pin G9 LED LAMP at 230V and a color temperature of 2700°K, to create a cozy atmosphere. Available with pull cord switch or toggle switch.

44 NEW WALL LIGHT LAMPS FEDE SWITCH & LIGHT