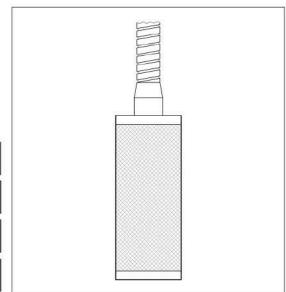

# Flex Lamp collection

REFERENCE: FDF02001-1-2

This reading lamp is like a built-in mechanism, so you can install it in a standard built-in box next to the headboard. You can move it, to direct the light when you need it. It incorporates a 2.6W direct Bi-Pin G9 LED LAMP at 230V and a color temperature of 2700°K, to create a cozy atmosphere. It also includes a matt glass to maintain a good uniformity in the object to be illuminated, creating a great light effect.