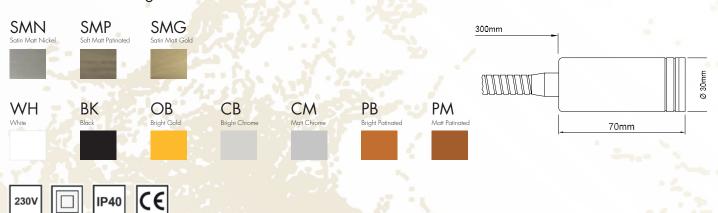

MATT BLACK

MATT WHITE

SATIN MATT NICKEL

MATT WHITE

REFERENCE: FDF02001-1-2

This reading lamp is like a built-in mechanism, so you can install it in a standard built-in box next to the headboard. You can move it, to direct the light when you need it. It incorporates a 2.6W direct Bi-Pin G9 LED LAMP at 230V and a color temperature of 2700°K, to create a cozy atmosphere. It also includes a matt glass to maintain a good uniformity in the object to be illuminated, creating a great light effect.