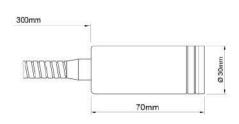

#### Description

Reading lamp with 30 cm flex, for LED lamp Bi-Pin 1,7W with G4 lampholder and 12V Electronic Transformer incorporated.

#### Technical Data

LED Bi-Pin 12Va Lamp type: Power: 1,7W Lampholder: G4 Colour Temperature : 3000°K Huminance: 205Lm

Type of Transformer: Encapsulated Power: Maximum 70VV Electric Tension : 230V / 11.5Vac