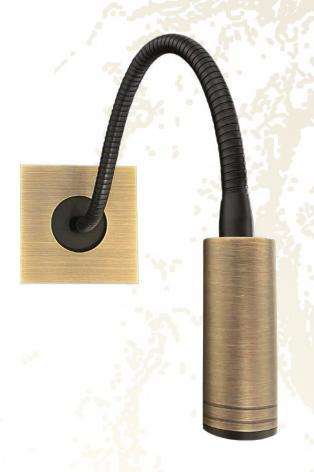

# Flex Lamp collection

REFERENCE: FDF02001-1-2

This reading lamp is like a built-in mechanism, so you can install it in a standard built-in box next to the headboard. You can move it, to direct the light when you need it. It incorporates a 2.6W direct Bi-Pin G9 LED LAMP at 230V and a color temperature of 2700°K, to create a cozy atmosphere. It also includes a matt glass to maintain a good uniformity in the object to be illuminated, creating a great light effect.

#### We can choose single color or combine finishes:

REFERENCE: FDF02001-1-2

This reading lamp is like a built-in mechanism, so you can install it in a standard built-in box next to the headboard. You can move it, to direct the light when you need it. It incorporates a 2.6W direct Bi-Pin G9 LED LAMP at 230V and a color temperature of 2700°K, to create a cozy atmosphere. It also includes a matt glass to maintain a good uniformity in the object to be illuminated, creating a great light effect.