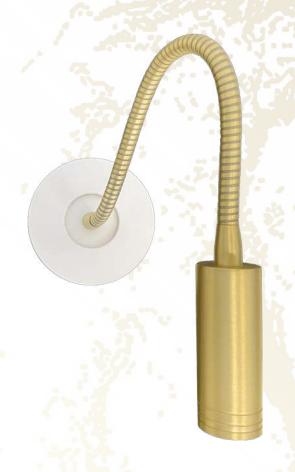

# Flex Lamp collection

REFERENCE: FDF02001-1-2

This reading lamp is like a built-in mechanism, so you can install it in a standard built-in box next to the headboard. You can move it, to direct the light when you need it. It incorporates a 2.6W direct Bi-Pin G9 LED LAMP at 230V and a color temperature of 2700°K, to create a cozy atmosphere. It also includes a matt glass to maintain a good uniformity in the object to be illuminated, creating a great light effect.

#### We can choose single color or combine finishes:

REFERENCE: FDF02001-1-2

This reading lamp is like a built-in mechanism, so you can install it in a standard built-in box next to the headboard. You can move it, to direct the light when you need it. It incorporates a 2.6W direct Bi-Pin G9 LED LAMP at 230V and a color temperature of 2700°K, to create a cozy atmosphere. It also includes a matt glass to maintain a good uniformity in the object to be illuminated, creating a great light effect.