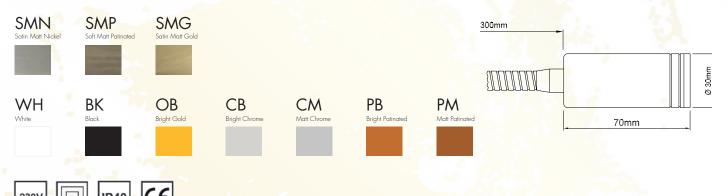

#### Finished

FDF02001-1-1XX

#### Technical Data

LED Bi-Pin 12Va Lamp type: Power: 1,7W Lampholder: G4 Colour Temperature : 3000°K Huminance: 205Lm

Type of Transformer: Encapsulated Power: Maximum 70VV Electric Tension : 230V / 11.5Vac

Connection Take: Plug and Play Intensity: max. 20A Electric Tension: max .300V

Type Switch: Toggle Intensity: max. 2A