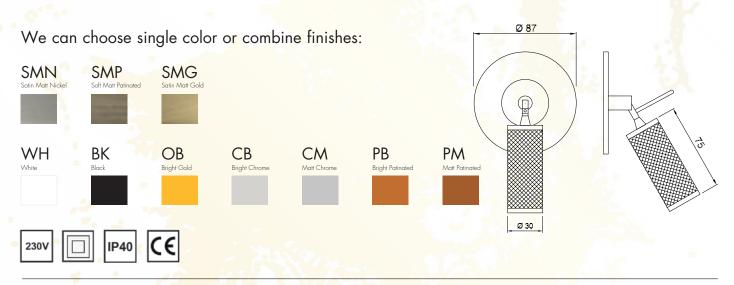

Bi-Pin G9 LED LAMP at 230V and a color temperature of 2700°K, to create a cozy atmosphere. It also includes a matt glass to maintain a good uniformity in the object to be illuminated, creating a great light effect.

#### We can choose single color or combine finishes:



FEDE SWITCH & LIGHT NEW FLEX LAMPS 37



# ROUND

### Reading Lamp collection



REFERENCE: FDF01901-2-2

This reading lamp is like a built-in mechanism, so you can install it in a standard built-in box next to the headboard. You can move it, to direct the light when you need it. It incorporates a 2.6W direct Bi-Pin G9 LED LAMP at 230V and a color temperature of 2700°K, to create a cozy atmosphere. It also includes a matt glass to maintain a good uniformity in the object to be illuminated, creating a great light effect.



FEDE SWITCH & LIGHT NEW READING LAMPS 39



# **TWENTY**

# Reading Lamp collection



REFERENCE: FDF02001-2-2

This reading lamp is like a built-in mechanism, so you can install it in a standard built-in box next to the headboard. You can move it, to direct the light when you need it. So, it is adjustable and tilt, with the option to have a handle. (vs. -H) It incorporates a 2.6W direct Bi-Pin G9 LED LAMP at 230V and a color temperature of 2700°K, to create a cozy atmosphere. It also includes a matt glass to maintain a good uniformity in the object to be illuminated, creating a great light effect.



FEDE SWITCH & LIGHT NEW READING LAMPS 41





# TULIPA Wall Light collection



This reading lamp is like a built-in mechanism, so you can install it in a standard built-in box next to the