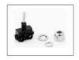

#### Description

Reading lamp with 30 cm flex, for LED lamp Bi-Pin 1,7W with G4 lampholder and 12V Electronic Transformer incorporated.

#### Technical Data

LED Bi-Pin 12Va Lamp type: Power: 1,7W Lampholder: G4 Colour Temperature : 3000°K Huminance: 205Lm

Type of Transformer: Encapsulated Power: Maximum 70VV Electric Tension : 230V / 11.5Vac

#### Technical Data

LED Bi-Pin 12Va Lamp type: Power: 1,7W Lampholder: G4 Colour Temperature : 3000°K Huminance: 205Lm

Type of Transformer: Encapsulated Power: Maximum 70W Electric Tension : 230V / 11.5Vac

#### Technical Data

LED Bi-Pin 12Va Lamp type: 1,7W Power: Lampholder: G4 Colour Temperature : 3000°K 205Lm Iluminance :

Type of Transformer: Encapsulated Power: Maximum 70W Electric Tension : 230V / 11.5Vac