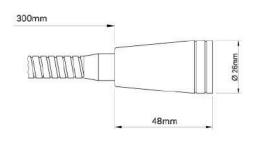

#### Description

Reading lamp with 30 cm flex, for LED lamp Bi-Pin 1,7W with G4 lampholder and 12V Electronic Transformer incorporated.