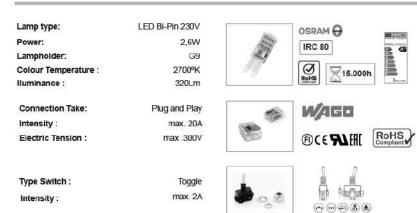

#### Technical Data

 Lamp type:
 LED Bi-Pin 230V

 Power:
 2,6W

 Lampholder:
 G9

 Colour Temperature:
 2700°K

 Iluminance:
 320Lm

Connection Take: Plug and Play Intensity: max. 20A Electric Tension: max.300V

Type Switch: Toggle Intensity: max. 2A

FEDE SWITCH & LIGHT TECHNICAL DATA 49