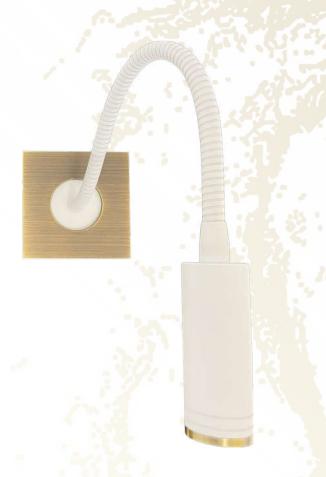

# TWENTY

# Flex Lamp collection

REFERENCE: FDF02001-1-2

This reading lamp is like a built-in mechanism, so you can install it in a standard built-in box next to the headboard. You can move it, to direct the light when you need it. It incorporates a 2.6W direct Bi-Pin G9 LED LAMP at 230V and a color temperature of 2700°K, to create a cozy atmosphere. It also includes a matt glass to maintain a good uniformity in the object to be illuminated, creating a great light effect.

#### We can choose single color or combine finishes:

REFERENCE: FDF02001-1-2

This reading lamp is like a built-in mechanism, so you can install it in a standard built-in box next to the headboard. You can move it, to direct the light when you need it. It incorporates a 2.6W direct Bi-Pin G9 LED LAMP at 230V and a color temperature of 2700°K, to create a cozy atmosphere. It also includes a matt glass to maintain a good uniformity in the object to be illuminated, creating a great light effect.