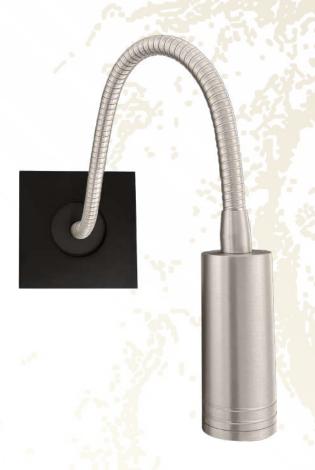

## **TWENTY**

# Flex Lamp collection

REFERENCE: FDF02001-1-3

This reading lamp is like a built-in mechanism, so you can install it in a standard built-in box next to the headboard. You can move it, to direct the light when you need it. It incorporates a 2.6W direct Bi-Pin G9 LED LAMP at 230V and a color temperature of 2700°K, to create a cozy atmosphere. It also includes a matt glass to maintain a good uniformity in the object to be illuminated, creating a great light effect.

#### We can choose single color or combine finishes: