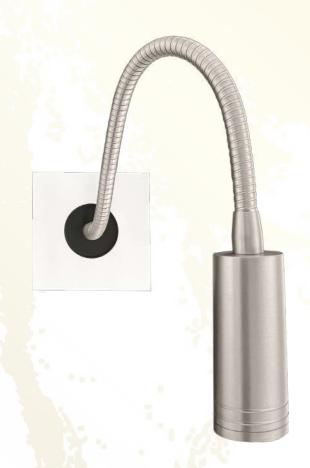

# ROUND Flex Lamp collection

REFERENCE: FDF01901-1-2

This reading lamp is like a built-in mechanism, so you can install it in a standard built-in box next to the headboard. You can move it, to direct the light when you need it. It incorporates a 2.6W direct Bi-Pin G9 LED LAMP at 230V and a color temperature of 2700°K, to create a cozy atmosphere. It also includes a matt glass to maintain a good uniformity in the object to be illuminated, creating a great light effect.