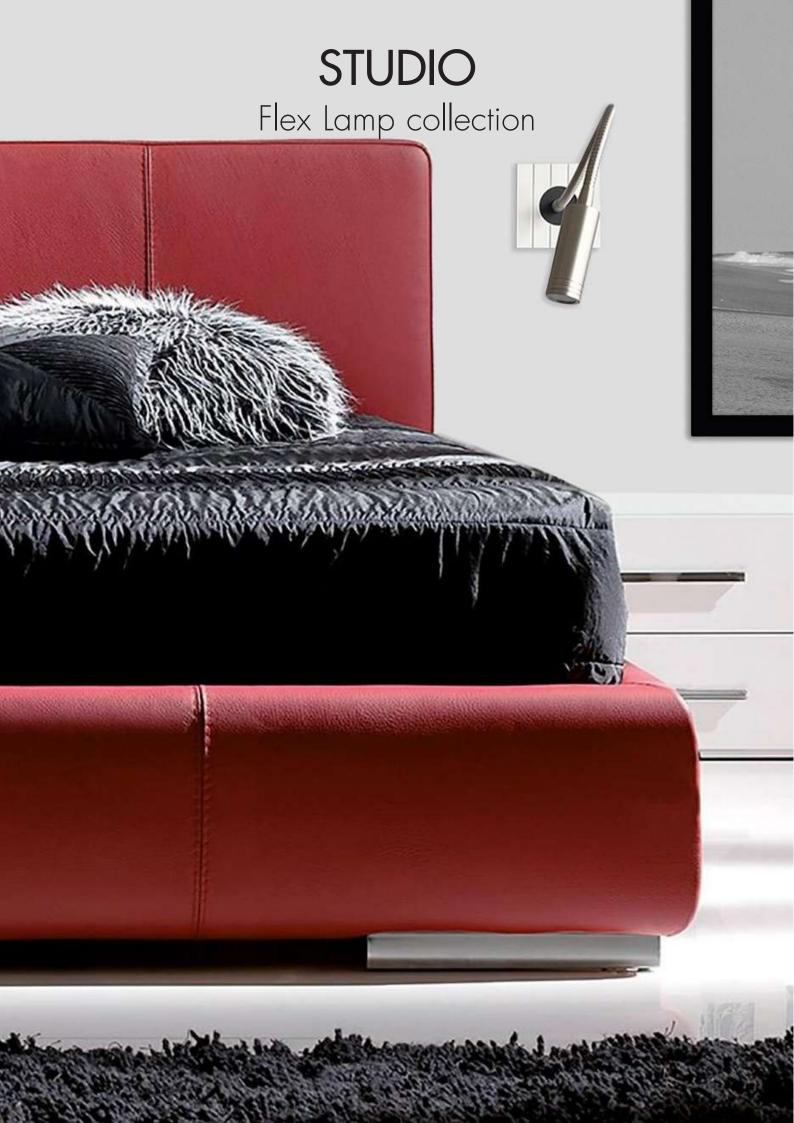

## STUDIO

### Flex Lamp collection

REFERENCE: FDF01801-1-2

This reading lamp is like a built-in mechanism, so you can install it in a standard built-in box next to the headboard. You can move it, to direct the light when you need it. It incorporates a 2.6W direct Bi-Pin G9 LED LAMP at 230V and a color temperature of 2700°K, to create a cozy atmosphere. It also includes a matt glass to maintain a good uniformity in the object to be illuminated, creating a great light effect.

#### We can choose single color or combine finishes:

FEDE SWITCH & LIGHT NEW FLEX LAMPS 37