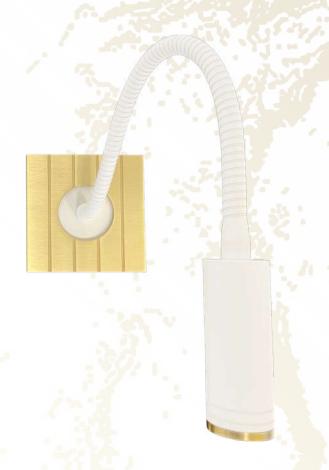

## **TWENTY**

# Flex Lamp collection

REFERENCE: FDF02001-1-2

This reading lamp is like a built-in mechanism, so you can install it in a standard built-in box next to the headboard. You can move it, to direct the light when you need it. It incorporates a 2.6W direct Bi-Pin G9 LED LAMP at 230V and a color temperature of 2700°K, to create a cozy atmosphere. It also includes a matt glass to maintain a good uniformity in the object to be illuminated, creating a great light effect.

#### We can choose single color or combine finishes:

REFERENCE: FDF02001-1-2

This reading lamp is like a built-in mechanism, so you can install it in a standard built-in box next to the headboard. You can move it, to direct the light when you need it. It incorporates a 2.6W direct Bi-Pin G9 LED LAMP at 230V and a color temperature of 2700°K, to create a cozy atmosphere. It also includes a matt glass to maintain a good uniformity in the object to be illuminated, creating a great light effect.