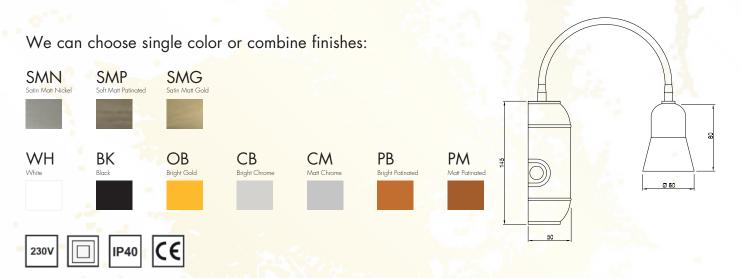

ion



This reading lamp is like a built-in mechanism, so you can install it in a standard built-in box next to the headboard. You can move it, to direct the light when you need it. It incorporates a 2.6W direct Bi-Pin G9 LED LAMP at 230V and a color temperature of 2700°K, to create a cozy atmosphere. Available with pull cord switch or toggle switch.



44 NEW WALL LIGHT LAMPS FEDE SWITCH & LIGHT

# TULIPA Wall Light collection



REFERENCE: FDF1197B-2-2

This reading lamp is like a built-in mechanism, so you can install it in a standard built-in box next to the headboard. You can move it, to direct the light when you need it. It incorporates a 5W direct GU10 LED LAMP at 230V and a color temperature of 2700°K, to create a cozy atmosphere. Available with pull cord switch or toggle switch.



FEDE SWITCH & LIGHT NEW WALL LIGHT LAMPS 45

### Flex Lamp collection

#### Description

Reading lamp with 30 cm flex, for LED lamp Bi-Pin 1,7W with G4 lampholder and 12V Electronic Transformer incorporated.





#### Finished

FDF02001-1-1XX



































#### Technical Data

LED Bi-Pin 12Va Lamp type: Power: 1,7W Lampholder: G4 Colour Temperature : 3000°K Huminance: 205Lm

Type of Transformer: Encapsulated Power: Maximum 70VV Electric Tension : 230V / 11.5Vac

Connection Take: Plug and Play Intensity: max. 20A Electric Tension: max .300V

Type Switch: Toggle Intensity: max. 2A



























### Flex Lamp collection

#### Description

Reading lamp with 30 cm flex, for LED lamp Bi-Pin 1,7W with G4 lampholder and 12V Electronic Transformer incorporated.