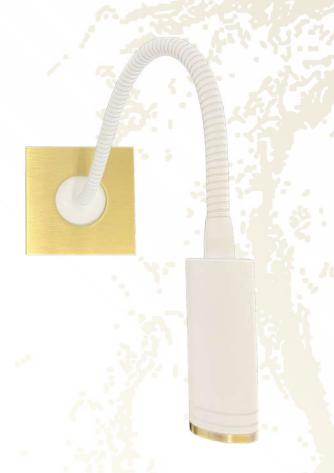

# Flex Lamp collection

REFERENCE: FDF02001-1-2

This reading lamp is like a built-in mechanism, so you can install it in a standard built-in box next to the headboard. You can move it, to direct the light when you need it. It incorporates a 2.6W direct Bi-Pin G9 LED LAMP at 230V and a color temperature of 2700°K, to create a cozy atmosphere. It also includes a matt glass to maintain a good uniformity in the object to be illuminated, creating a great light effect.

#### We can choose single color or combine finishes:

REFERENCE: FDF02001-1-3

This reading lamp is like a built-in mechanism, so you can install it in a standard built-in box next to the headboard. You can move it, to direct the light when you need it. It incorporates a 2.6W direct Bi-Pin G9 LED LAMP at 230V and a color temperature of 2700°K, to create a cozy atmosphere. It also includes a matt glass to maintain a good uniformity in the object to be illuminated, creating a great light effect.