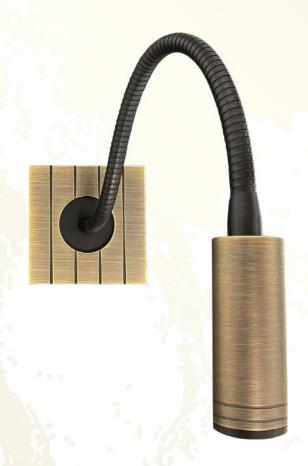

## **TWENTY**

# Flex Lamp collection

REFERENCE: FDF02001-1-2

This reading lamp is like a built-in mechanism, so you can install it in a standard built-in box next to the headboard. You can move it, to direct the light when you need it. It incorporates a 2.6W direct Bi-Pin G9 LED LAMP at 230V and a color temperature of 2700°K, to create a cozy atmosphere. It also includes a matt glass to maintain a good uniformity in the object to be illuminated, creating a great light effect.

#### We can choose single color or combine finishes:

REFERENCE: FDF02001-1-3

This reading lamp is like a built-in mechanism, so you can install it in a standard built-in box next to the headboard. You can move it, to direct the light when you need it. It incorporates a 2.6W direct Bi-Pin G9 LED LAMP at 230V and a color temperature of 2700°K, to create a cozy atmosphere. It also includes a matt glass to maintain a good uniformity in the object to be illuminated, creating a great light effect.