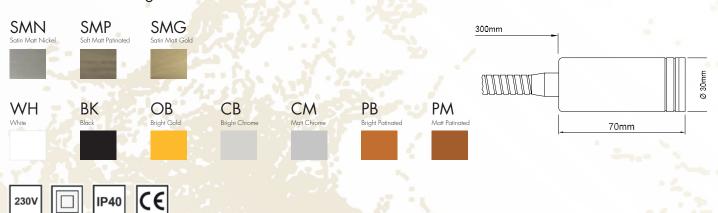

#### Technical Data

LED Bi-Pin 12Va Lamp type: Power: 1,7W Lampholder: G4 Colour Temperature : 3000°K Huminance: 205Lm

Type of Transformer: Encapsulated Power: Maximum 70VV Electric Tension : 230V / 11.5Vac

Connection Take: Plug and Play Intensity: max. 20A Electric Tension: max .300V

Type Switch: Toggle Intensity: max. 2A

#### Technical Data

 Lamp type:
 LED Bi-Pin 230V

 Power:
 2,6W

 Lampholder:
 G9

 Colour Temperature:
 2700°K

 Iluminance:
 320Lm

Connection Take: Plug and Play Intensity: max. 20A Electric Tension: max.300V

Type Switch: Toggle Intensity: max. 2A

FEDE SWITCH & LIGHT TECHNICAL DATA 49