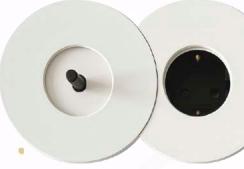

# ROUND

### Reading Lamp collection

REFERENCE: FDF01901-2-2

This reading lamp is like a built-in mechanism, so you can install it in a standard built-in box next to the headboard. You can move it, to direct the light when you need it. It incorporates a 2.6W direct Bi-Pin G9 LED LAMP at 230V and a color temperature of 2700°K, to create a cozy atmosphere. It also includes a matt glass to maintain a good uniformity in the object to be illuminated, creating a great light effect.