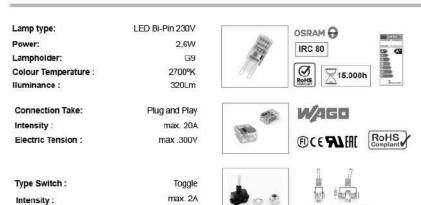

#### Technical Data

 Lamp type:
 LED Bi-Pin 230V

 Power:
 2,6W

 Lampholder:
 G9

 Colour Temperature:
 2700°K

 Iluminance:
 320Lm

Connection Take: Plug and Play Intensity: max. 20A Electric Tension: max.300V

Type Switch: Toggle Intensity: max. 2A

FEDE SWITCH & LIGHT TECHNICAL DATA 49