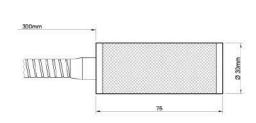

### Flex Lamp collection

#### Description

Reading lamp with 30 cm flex, for LED lamp Bi-Pin 1,7W with G4 lampholder and 12V Electronic Transformer incorporated.

#### Finished

FDF02001-1-1XX

#### Technical Data

LED Bi-Pin 12Va Lamp type: Power: 1,7W Lampholder: G4 Colour Temperature : 3000°K Huminance: 205Lm

Type of Transformer: Encapsulated Power: Maximum 70VV Electric Tension : 230V / 11.5Vac