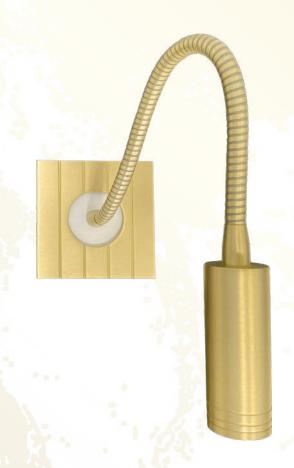

# TWENTY

# Flex Lamp collection

REFERENCE: FDF02001-1-2

This reading lamp is like a built-in mechanism, so you can install it in a standard built-in box next to the headboard. You can move it, to direct the light when you need it. It incorporates a 2.6W direct Bi-Pin G9 LED LAMP at 230V and a color temperature of 2700°K, to create a cozy atmosphere. It also includes a matt glass to maintain a good uniformity in the object to be illuminated, creating a great light effect.

#### We can choose single color or combine finishes:

REFERENCE: FDF02001-1-2

This reading lamp is like a built-in mechanism, so you can install it in a standard built-in box next to the headboard. You can move it, to direct the light when you need it. It incorporates a 2.6W direct Bi-Pin G9 LED LAMP at 230V and a color temperature of 2700°K, to create a cozy atmosphere. It also includes a matt glass to maintain a good uniformity in the object to be illuminated, creating a great light effect.