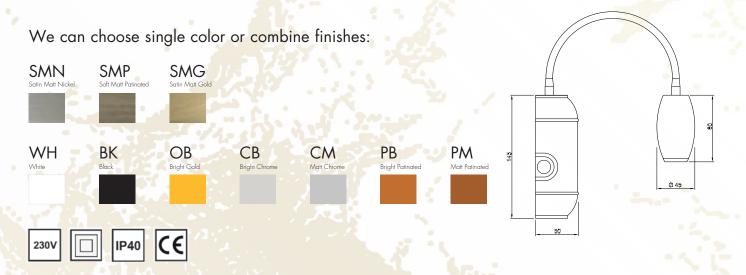

can move it, to direct the light when you need it. So, it is adjustable and tilt, with the option to have a handle. (vs. -H) It incorporates a 2.6W direct Bi-Pin G9 LED LAMP at 230V and a color temperature of 2700°K, to create a cozy atmosphere. It also includes a matt glass to maintain a good uniformity in the object to be illuminated, creating a great light effect.



FEDE SWITCH & LIGHT NEW READING LAMPS 41





# TULIPA Wall Light collection



This reading lamp is like a built-in mechanism, so you can install it in a standard built-in box next to the headboard. You can move it, to direct the light when you need it. It incorporates a 2.6W direct Bi-Pin G9 LED LAMP at 230V and a color temperature of 2700°K, to create a cozy atmosphere. Available with pull cord switch or toggle switch.



44 NEW WALL LIGHT LAMPS FEDE SWITCH & LIGHT

# TULIPA Wall Light collection



REFERENCE: FDF1197B-2-2

This reading lamp is like a built-in mechanism, so you can install it in a standard built-in box next to the headboard. You can move it, to direct the light when you need it. It incorporates a 5W direct GU10 LED LAMP at 230V and a color temperature of 2700°K, to create a cozy atmosphere. Available with pull cord switch or toggle switch.



FEDE SWITCH & LIGHT NEW WALL LIGHT LAMPS 45

### Flex Lamp collection

#### Description

Reading lamp with 30 cm flex, for LED lamp Bi-Pin 1,7W with G4 lampholder and 12V Electronic Transformer incorporated.





#### Finished

FDF02001-1-1XX



































#### Technical Data

LED Bi-Pin 12Va Lamp type: Power: 1,7W Lampholder: G4