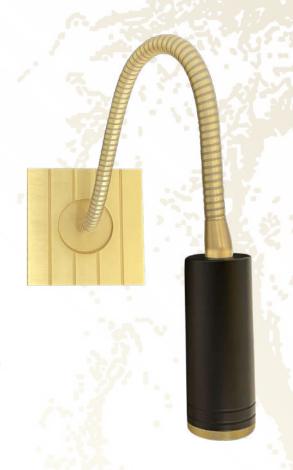

## **TWENTY**

# Flex Lamp collection

REFERENCE: FDF02001-1-2

This reading lamp is like a built-in mechanism, so you can install it in a standard built-in box next to the headboard. You can move it, to direct the light when you need it. It incorporates a 2.6W direct Bi-Pin G9 LED LAMP at 230V and a color temperature of 2700°K, to create a cozy atmosphere. It also includes a matt glass to maintain a good uniformity in the object to be illuminated, creating a great light effect.

#### We can choose single color or combine finishes:

REFERENCE: FDF02001-1-3

This reading lamp is like a built-in mechanism, so you can install it in a standard built-in box next to the headboard. You can move it, to direct the light when you need it. It incorporates a 2.6W direct Bi-Pin G9 LED LAMP at 230V and a color temperature of 2700°K, to create a cozy atmosphere. It also includes a matt glass to maintain a good uniformity in the object to be illuminated, creating a great light effect.