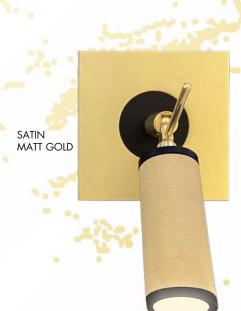

# New COLLECTIONS

Brass is back but now in its ultra slim version to integrate perfectly with your walls. We transform top-quality brass sheets into smart frames in trendy MATT finishes: white, black, satin matt gold and soft matt patina.

Less is more once again...
Our craftsmen with their years of experience, artistic eye and incredible skills have created these original matt finishes to make your décor unique.

The timeless beauty and ability to be perfectly matched with any colour scheme means the new Twenty, Studio & Round light switch collections are a "must have" for your next interior design project.

# Flex Lamp collection

REFERENCE: FDF02001-1-2

This reading lamp is like a built-in mechanism, so you can install it in a standard built-in box next to the headboard. You can move it, to direct the light when you need it. It incorporates a 2.6W direct Bi-Pin G9 LED LAMP at 230V and a color temperature of 2700°K, to create a cozy atmosphere. It also includes a matt glass to maintain a good uniformity in the object to be illuminated, creating a great light effect.

#### We can choose single color or combine finishes:

REFERENCE: FDF02001-1-2

This reading lamp is like a built-in mechanism, so you can install it in a standard built-in box next to the headboard. You can move it, to direct the light when you need it. It incorporates a 2.6W direct Bi-Pin G9 LED LAMP at 230V and a color temperature of 2700°K, to create a cozy atmosphere. It also includes a matt glass to maintain a good uniformity in the object to be illuminated, creating a great light effect.