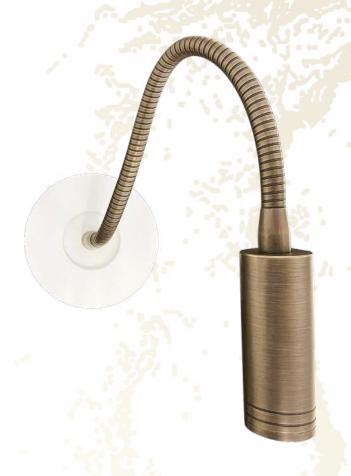

# Flex Lamp collection

REFERENCE: FDF02001-1-2

This reading lamp is like a built-in mechanism, so you can install it in a standard built-in box next to the headboard. You can move it, to direct the light when you need it. It incorporates a 2.6W direct Bi-Pin G9 LED LAMP at 230V and a color temperature of 2700°K, to create a cozy atmosphere. It also includes a matt glass to maintain a good uniformity in the object to be illuminated, creating a great light effect.

#### We can choose single color or combine finishes:

REFERENCE: FDF02001-1-3

This reading lamp is like a built-in mechanism, so you can install it in a standard built-in box next to the headboard. You can move it, to direct the light when you need it. It incorporates a 2.6W direct Bi-Pin G9 LED LAMP at 230V and a color temperature of 2700°K, to create a cozy atmosphere. It also includes a matt glass to maintain a good uniformity in the object to be illuminated, creating a great light effect.