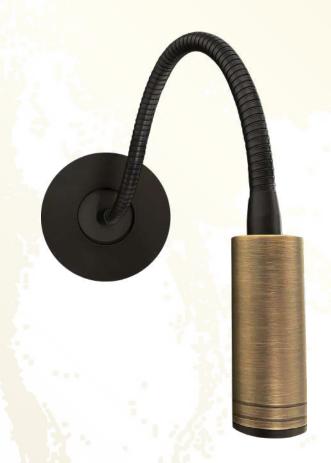

# Flex Lamp collection

REFERENCE: FDF02001-1-2

This reading lamp is like a built-in mechanism, so you can install it in a standard built-in box next to the headboard. You can move it, to direct the light when you need it. It incorporates a 2.6W direct Bi-Pin G9 LED LAMP at 230V and a color temperature of 2700°K, to create a cozy atmosphere. It also includes a matt glass to maintain a good uniformity in the object to be illuminated, creating a great light effect.

#### We can choose single color or combine finishes:

REFERENCE: FDF02001-1-2

This reading lamp is like a built-in mechanism, so you can install it in a standard built-in box next to the headboard. You can move it, to direct the light when you need it. It incorporates a 2.6W direct Bi-Pin G9 LED LAMP at 230V and a color temperature of 2700°K, to create a cozy atmosphere. It also includes a matt glass to maintain a good uniformity in the object to be illuminated, creating a great light effect.