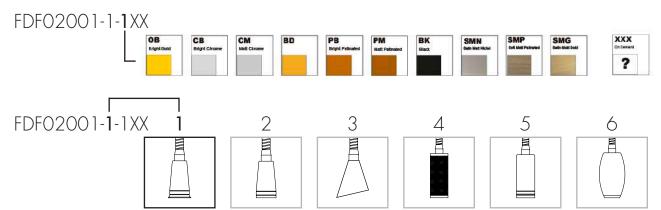

d





































#### Technical Data

 Lamp type:
 LED Bi-Pin 230V

 Power:
 2,6W

 Lampholder:
 G9

 Colour Temperature:
 2700°K

 Iluminance:
 320Lm

Connection Take: Plug and Play Intensity: max. 20A Electric Tension: max.300V

Type Switch: Toggle Intensity: max. 2A















FEDE SWITCH & LIGHT TECHNICAL DATA 49

### Flex Lamp collection

#### Description

Reading lamp with 30 cm flex, for LED lamp Bi-Pin 2,6W with G9 lampholder direct to 230V.

Decorative ring with protection glass.





#### Finished



#### Technical Data



50 TECHNICAL DATA FEDE SWITCH & LIGHT

### Flex Lamp collection

#### Description

Reading lamp with 30 cm flex, for LED lamp Bi-Pin 2,6W with G9 lampholder direct to 230V.

Decorative ring with protection glass.







#### Finished



#### Technical Data



FEDE SWITCH & LIGHT TECHNICAL DATA 51