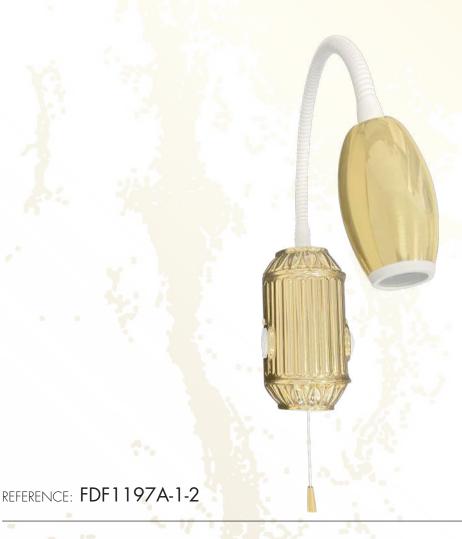

# TULIPA Wall Light collection

This reading lamp is like a built-in mechanism, so you can install it in a standard built-in box next to the headboard. You can move it, to direct the light when you need it. It incorporates a 2.6W direct Bi-Pin G9 LED LAMP at 230V and a color temperature of 2700°K, to create a cozy atmosphere. Available with pull cord switch or toggle switch.

# TULIPA Wall Light collection

REFERENCE: FDF1197B-2-2

This reading lamp is like a built-in mechanism, so you can install it in a standard built-in box next to the headboard. You can move it, to direct the light when you need it. It incorporates a 5W direct GU10 LED LAMP at 230V and a color temperature of 2700°K, to create a cozy atmosphere. Available with pull cord switch or toggle switch.