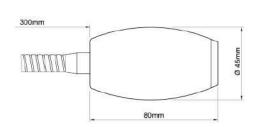

#### Description

Reading lamp with 30 cm flex, for LED lamp Bi-Pin 2,6W with G9 lampholder direct to 230V.

Decorative ring with protection glass.