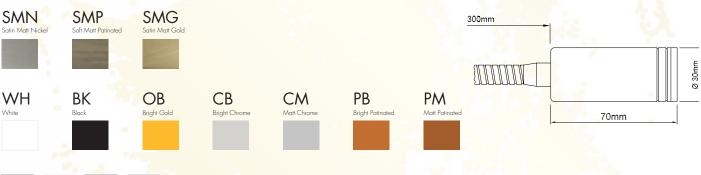

MATT BLACK

MATT WHITE

SATIN MATT NICKEL

MATT WHITE

REFERENCE: FDF02001-1-2

This reading lamp is like a built-in mechanism, so you can install it in a standard built-in box next to the headboard. You can move it, to direct the light when you need it. It incorporates a 2.6W direct Bi-Pin G9 LED LAMP at 230V and a color temperature of 2700°K, to create a cozy atmosphere. It also includes a matt glass to maintain a good uniformity in the object to be illuminated, creating a great light effect.

#### We can choose single color or combine finishes: