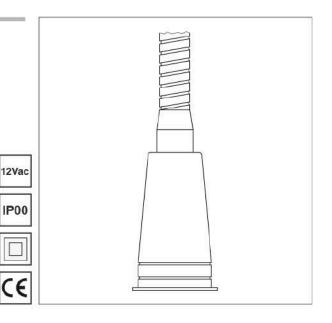

# Flex Lamp collection

REFERENCE: FDF02001-1-2

This reading lamp is like a built-in mechanism, so you can install it in a standard built-in box next to the headboard. You can move it, to direct the light when you need it. It incorporates a 2.6W direct Bi-Pin G9 LED LAMP at 230V and a color temperature of 2700°K, to create a cozy atmosphere. It also includes a matt glass to maintain a good uniformity in the object to be illuminated, creating a great light effect.

#### We can choose single color or combine finishes:

REFERENCE: FDF02001-1-2

This reading lamp is like a built-in mechanism, so you can install it in a standard built-in box next to the headboard. You can move it, to direct the light when you need it. It incorporates a 2.6W direct Bi-Pin G9 LED LAMP at 230V and a color temperature of 2700°K, to create a cozy atmosphere. It also includes a matt glass to maintain a good uniformity in the object to be illuminated, creating a great light effect.