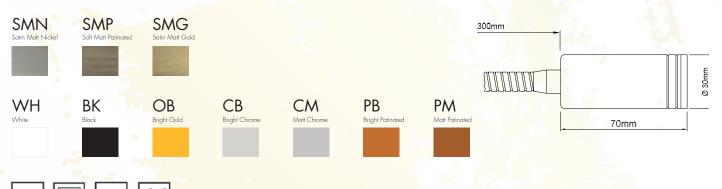

#### Technical Data

LED Bi-Pin 12Va Lamp type: Power: 1,7W Lampholder: G4 Colour Temperature : 3000°K Huminance: 205Lm

Type of Transformer: Encapsulated Power: Maximum 70VV Electric Tension : 230V / 11.5Vac

Connection Take: Plug and Play Intensity: max. 20A Electric Tension: max .300V

Type Switch: Toggle Intensity: max. 2A

#### Technical Data

 Lamp type:
 LED Bi-Pin 230V

 Power:
 2,6W

 Lampholder:
 G9

 Colour Temperature:
 2700°K

 Iluminance:
 320Lm

Connection Take: Plug and Play Intensity: max. 20A Electric Tension: max.300V

Type Switch: Toggle Intensity: max. 2A

FEDE SWITCH & LIGHT TECHNICAL DATA 49