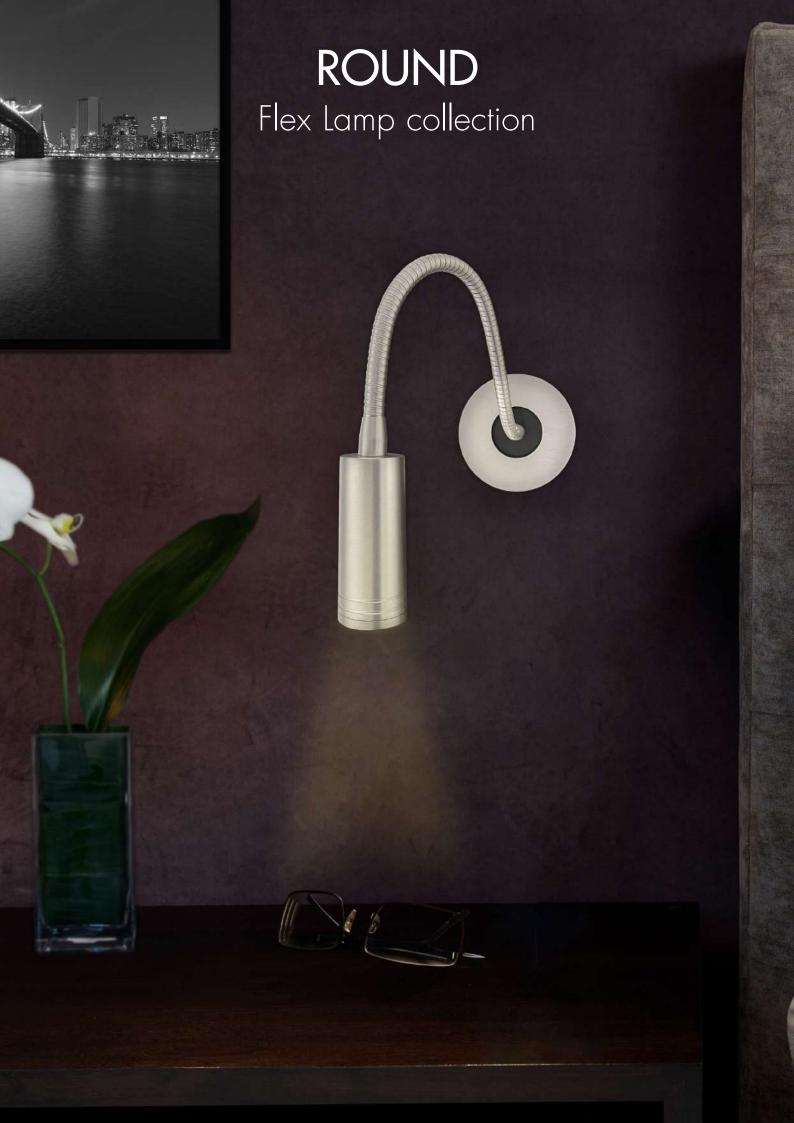

# ROUND Flex Lamp collection

REFERENCE: FDF01901-1-2

This reading lamp is like a built-in mechanism, so you can install it in a standard built-in box next to the headboard. You can move it, to direct the light when you need it. It incorporates a 2.6W direct Bi-Pin G9 LED LAMP at 230V and a color temperature of 2700°K, to create a cozy atmosphere. It also includes a matt glass to maintain a good uniformity in the object to be illuminated, creating a great light effect.

#### We can choose single color or combine finishes: