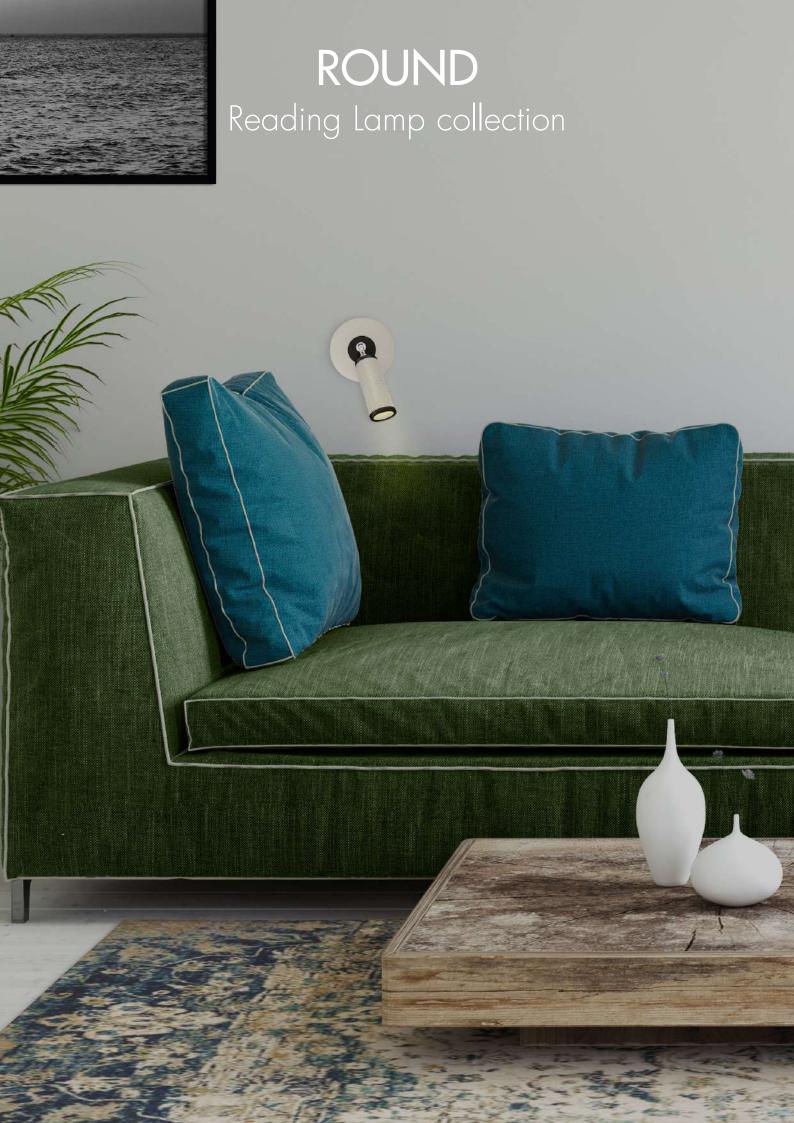

# ROUND

### Reading Lamp collection

REFERENCE: FDF01901-2-2

This reading lamp is like a built-in mechanism, so you can install it in a standard built-in box next to the headboard. You can move it, to direct the light when you need it. It incorporates a 2.6W direct Bi-Pin G9 LED LAMP at 230V and a color temperature of 2700°K, to create a cozy atmosphere. It also includes a matt glass to maintain a good uniformity in the object to be illuminated, creating a great light effect.