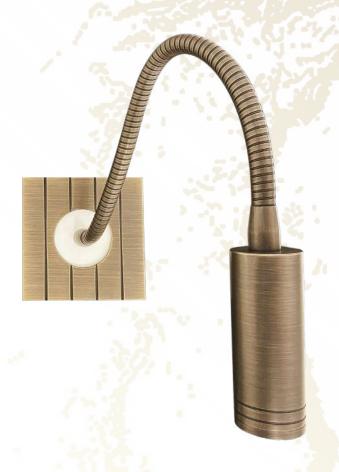

# **TWENTY**

### Flex Lamp collection

REFERENCE: FDF02001-1-2

This reading lamp is like a built-in mechanism, so you can install it in a standard built-in box next to the headboard. You can move it, to direct the light when you need it. It incorporates a 2.6W direct Bi-Pin G9 LED LAMP at 230V and a color temperature of 2700°K, to create a cozy atmosphere. It also includes a matt glass to maintain a good uniformity in the object to be illuminated, creating a great light effect.

#### We can choose single color or combine finishes:

REFERENCE: FDF02001-1-2

This reading lamp is like a built-in mechanism, so you can install it in a standard built-in box next to the headboard. You can move it, to direct the light when you need it. It incorporates a 2.6W direct Bi-Pin G9 LED LAMP at 230V and a color temperature of 2700°K, to create a cozy atmosphere. It also includes a matt glass to maintain a good uniformity in the object to be illuminated, creating a great light effect.