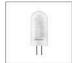

#### Technical Data

LED Bi-Pin 12Va Lamp type: Power: 1,7W Lampholder: G4 Colour Temperature : 3000°K Huminance: 205Lm

Type of Transformer: Encapsulated Power: Maximum 70VV Electric Tension : 230V / 11.5Vac

#### Technical Data

LED Bi-Pin 12Va Lamp type: Power: 1,7W Lampholder: G4 Colour Temperature : 3000°K Huminance: 205Lm

Type of Transformer: Encapsulated Power: Maximum 70W Electric Tension : 230V / 11.5Vac

#### Technical Data

LED Bi-Pin 12Va Lamp type: 1,7W Power: Lampholder: G4 Colour Temperature : 3000°K 205Lm Iluminance :

Type of Transformer: Encapsulated Power: Maximum 70W Electric Tension : 230V / 11.5Vac

#### Technical Data

 Lamp type:
 LED Bi-Pin 230V

 Power:
 2,6W

 Lampholder:
 G9

 Colour Temperature:
 2700°K

 Iluminance:
 320Lm

Connection Take: Plug and Play Intensity: max. 20A Electric Tension: max.300V