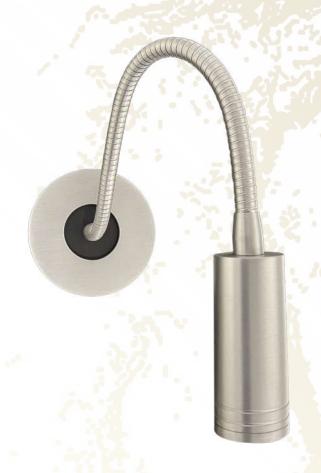

## **TWENTY**

# Flex Lamp collection

REFERENCE: FDF02001-1-2

This reading lamp is like a built-in mechanism, so you can install it in a standard built-in box next to the headboard. You can move it, to direct the light when you need it. It incorporates a 2.6W direct Bi-Pin G9 LED LAMP at 230V and a color temperature of 2700°K, to create a cozy atmosphere. It also includes a matt glass to maintain a good uniformity in the object to be illuminated, creating a great light effect.

#### We can choose single color or combine finishes:

REFERENCE: FDF02001-1-2

This reading lamp is like a built-in mechanism, so you can install it in a standard built-in box next to the headboard. You can move it, to direct the light when you need it. It incorporates a 2.6W direct Bi-Pin G9 LED LAMP at 230V and a color temperature of 2700°K, to create a cozy atmosphere. It also includes a matt glass to maintain a good uniformity in the object to be illuminated, creating a great light effect.