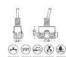

#### Description

Reading lamp with 30 cm flex, for LED lamp Bi-Pin 2,6W with G9 lampholder direct to 230V.

Decorative ring with protection glass.

#### Technical Data

 Lamp type:
 LED Bi-Pin 230V

 Power:
 2,6W

 Lampholder:
 G9

 Colour Temperature:
 2700°K

 Iluminance:
 320Lm

Connection Take: Plug and Play Intensity: max. 20A Electric Tension: max.300V

#### Technical Data

50 TECHNICAL DATA FEDE SWITCH & LIGHT

#### Technical Data

FEDE SWITCH & LIGHT TECHNICAL DATA 51