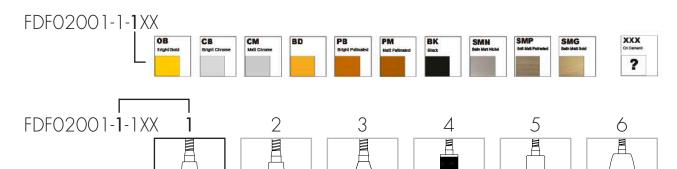

V

Type Switch: Toggle Intensity: max. 2A

























### Flex Lamp collection

#### Description

Reading lamp with 30 cm flex, for LED lamp Bi-Pin 2,6W with G9 lampholder direct to 230V.

Decorative ring with protection glass.







#### Finished





































#### Technical Data

 Lamp type:
 LED Bi-Pin 230V

 Power:
 2,6W

 Lampholder:
 G9

 Colour Temperature:
 2700°K

 Iluminance:
 320Lm

Connection Take: Plug and Play Intensity: max. 20A Electric Tension: max.300V

Type Switch: Toggle Intensity: max. 2A















FEDE SWITCH & LIGHT TECHNICAL DATA 49

### Flex Lamp collection

#### Description

Reading lamp with 30 cm flex, for LED lamp Bi-Pin 2,6W with G9 lampholder direct to 230V.

Decorative ring with protection glass.





#### Finished



#### Technical Data



50 TECHNICAL DATA FEDE SWITCH & LIGHT

### Flex Lamp collection

#### Description

Reading lamp with 30 cm flex, for LED lamp Bi-Pin 2,6W with G9 lampholder direct to 230V.

Decorative ring with protection glass.







#### Finished



#### Technical Data



FEDE SWITCH & LIGHT TECHNICAL DATA 51