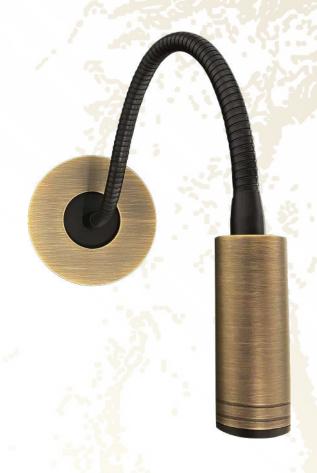

# Flex Lamp collection

REFERENCE: FDF02001-1-2

This reading lamp is like a built-in mechanism, so you can install it in a standard built-in box next to the headboard. You can move it, to direct the light when you need it. It incorporates a 2.6W direct Bi-Pin G9 LED LAMP at 230V and a color temperature of 2700°K, to create a cozy atmosphere. It also includes a matt glass to maintain a good uniformity in the object to be illuminated, creating a great light effect.

#### We can choose single color or combine finishes:

REFERENCE: FDF02001-1-2

This reading lamp is like a built-in mechanism, so you can install it in a standard built-in box next to the headboard. You can move it, to direct the light when you need it. It incorporates a 2.6W direct Bi-Pin G9 LED LAMP at 230V and a color temperature of 2700°K, to create a cozy atmosphere. It also includes a matt glass to maintain a good uniformity in the object to be illuminated, creating a great light effect.