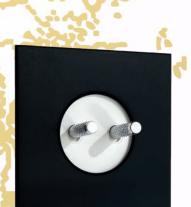

MATT BLACK

MATT WHITE

SATIN MATT NICKEL

MATT WHITE

REFERENCE: FDF02001-1-2

This reading lamp is like a built-in mechanism, so you can install it in a standard built-in box next to the headboard. You can move it, to direct the light when you need it. It incorporates a 2.6W direct Bi-Pin G9 LED LAMP at 230V and a color temperature of 2700°K, to create a cozy atmosphere. It also includes a matt glass to maintain a good uniformity in the object to be illuminated, creating a great light effect.

# Flex Lamp collection

REFERENCE: FDF02001-1-2

This reading lamp is like a built-in mechanism, so you can install it in a standard built-in box next to the headboard. You can move it, to direct the light when you need it. It incorporates a 2.6W direct Bi-Pin G9 LED LAMP at 230V and a color temperature of 2700°K, to create a cozy atmosphere. It also includes a matt glass to maintain a good uniformity in the object to be illuminated, creating a great light effect.

#### We can choose single color or combine finishes:

REFERENCE: FDF02001-1-2

This reading lamp is like a built-in mechanism, so you can install it in a standard built-in box next to the headboard. You can move it, to direct the light when you need it. It incorporates a 2.6W direct Bi-Pin G9 LED LAMP at 230V and a color temperature of 2700°K, to create a cozy atmosphere. It also includes a matt glass to maintain a good uniformity in the object to be illuminated, creating a great light effect.