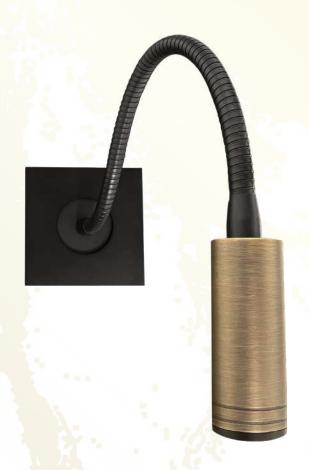

# Flex Lamp collection

REFERENCE: FDF02001-1-2

This reading lamp is like a built-in mechanism, so you can install it in a standard built-in box next to the headboard. You can move it, to direct the light when you need it. It incorporates a 2.6W direct Bi-Pin G9 LED LAMP at 230V and a color temperature of 2700°K, to create a cozy atmosphere. It also includes a matt glass to maintain a good uniformity in the object to be illuminated, creating a great light effect.

#### We can choose single color or combine finishes:

REFERENCE: FDF02001-1-2

This reading lamp is like a built-in mechanism, so you can install it in a standard built-in box next to the headboard. You can move it, to direct the light when you need it. It incorporates a 2.6W direct Bi-Pin G9 LED LAMP at 230V and a color temperature of 2700°K, to create a cozy atmosphere. It also includes a matt glass to maintain a good uniformity in the object to be illuminated, creating a great light effect.