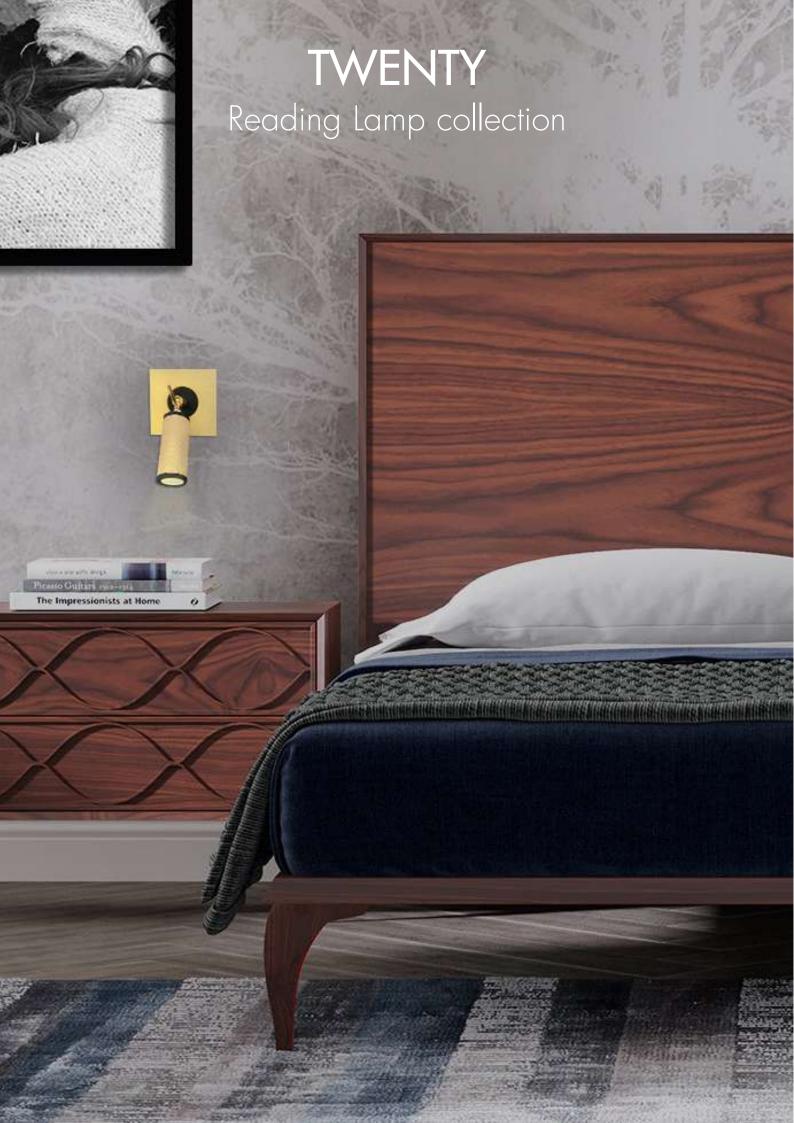

# **TWENTY**

# Reading Lamp collection

REFERENCE: FDF02001-2-2

This reading lamp is like a built-in mechanism, so you can install it in a standard built-in box next to the headboard. You can move it, to direct the light when you need it. So, it is adjustable and tilt, with the option to have a handle. (vs. -H) It incorporates a 2.6W direct Bi-Pin G9 LED LAMP at 230V and a color temperature of 2700°K, to create a cozy atmosphere. It also includes a matt glass to maintain a good uniformity in the object to be illuminated, creating a great light effect.