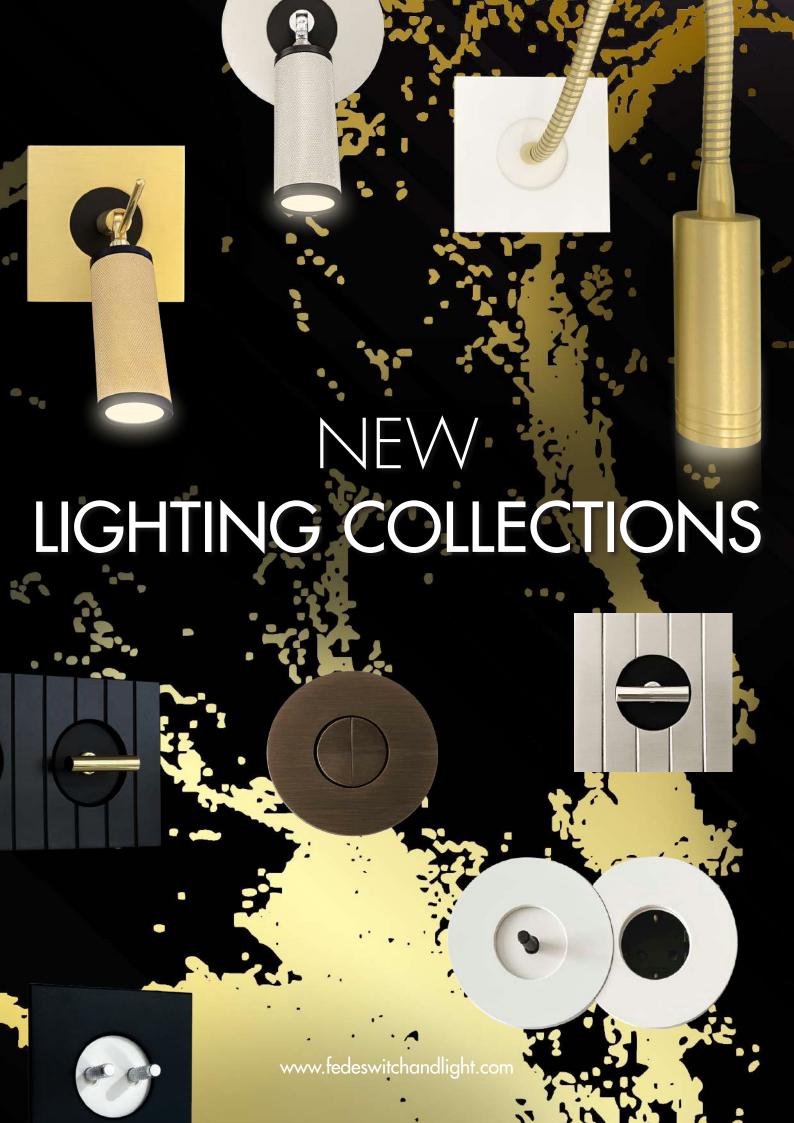

# New COLLECTIONS

Brass is back but now in its ultra slim version to integrate perfectly with your walls. We transform top-quality brass sheets into smart frames in trendy MATT finishes: white, black, satin matt gold and soft matt patina.

Less is more once again...
Our craftsmen with their years of experience, artistic eye and incredible skills have created these original matt finishes to make your décor unique.

The timeless beauty and ability to be perfectly matched with any colour scheme means the new Twenty, Studio & Round light switch collections are a "must have" for your next interior design project.

## **TWENTY**

# Flex Lamp collection

REFERENCE: FDF02001-1-2

This reading lamp is like a built-in mechanism, so you can install it in a standard built-in box next to the headboard. You can move it, to direct the light when you need it. It incorporates a 2.6W direct Bi-Pin G9 LED LAMP at 230V and a color temperature of 2700°K, to create a cozy atmosphere. It also includes a matt glass to maintain a good uniformity in the object to be illuminated, creating a great light effect.