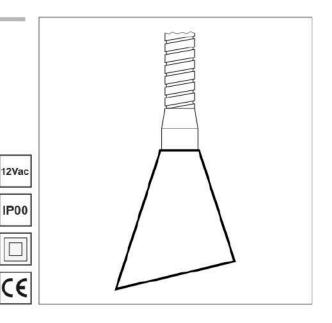

# Flex Lamp collection

REFERENCE: FDF02001-1-2

This reading lamp is like a built-in mechanism, so you can install it in a standard built-in box next to the headboard. You can move it, to direct the light when you need it. It incorporates a 2.6W direct Bi-Pin G9 LED LAMP at 230V and a color temperature of 2700°K, to create a cozy atmosphere. It also includes a matt glass to maintain a good uniformity in the object to be illuminated, creating a great light effect.

#### Description

Reading lamp with 30 cm flex, for LED lamp Bi-Pin 1,7W with G4 lampholder and 12V Electronic Transformer incorporated.

#### Technical Data

LED Bi-Pin 12Va Lamp type: Power: 1,7W Lampholder: G4 Colour Temperature : 3000°K Huminance: 205Lm

Type of Transformer: Encapsulated Power: Maximum 70VV Electric Tension : 230V / 11.5Vac