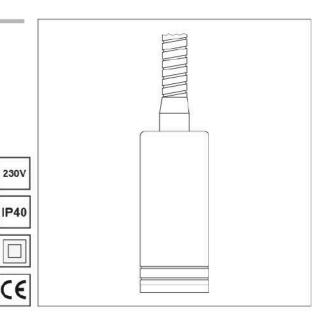

#### Description

Reading lamp with 30 cm flex, for LED lamp Bi-Pin 2,6W with G9 lampholder direct to 230V.

Decorative ring with protection glass.

#### Technical Data

 Lamp type:
 LED Bi-Pin 230V

 Power:
 2,6W

 Lampholder:
 G9

 Colour Temperature:
 2700°K

 Iluminance:
 320Lm

Connection Take: Plug and Play Intensity: max. 20A Electric Tension: max.300V