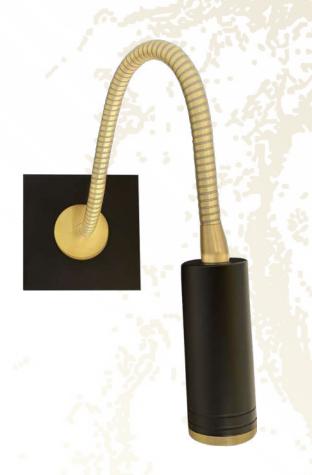

# Flex Lamp collection

REFERENCE: FDF02001-1-2

This reading lamp is like a built-in mechanism, so you can install it in a standard built-in box next to the headboard. You can move it, to direct the light when you need it. It incorporates a 2.6W direct Bi-Pin G9 LED LAMP at 230V and a color temperature of 2700°K, to create a cozy atmosphere. It also includes a matt glass to maintain a good uniformity in the object to be illuminated, creating a great light effect.

#### We can choose single color or combine finishes:

REFERENCE: FDF02001-1-3

This reading lamp is like a built-in mechanism, so you can install it in a standard built-in box next to the headboard. You can move it, to direct the light when you need it. It incorporates a 2.6W direct Bi-Pin G9 LED LAMP at 230V and a color temperature of 2700°K, to create a cozy atmosphere. It also includes a matt glass to maintain a good uniformity in the object to be illuminated, creating a great light effect.

#### We can choose single color or combine finishes:

REFERENCE: FDF02001-1-2

This reading lamp is like a built-in mechanism, so you can install it in a standard built-in box next to the headboard. You can move it, to direct the light when you need it. It incorporates a 2.6W direct Bi-Pin G9 LED LAMP at 230V and a color temperature of 2700°K, to create a cozy atmosphere. It also includes a matt glass to maintain a good uniformity in the object to be illuminated, creating a great light effect.