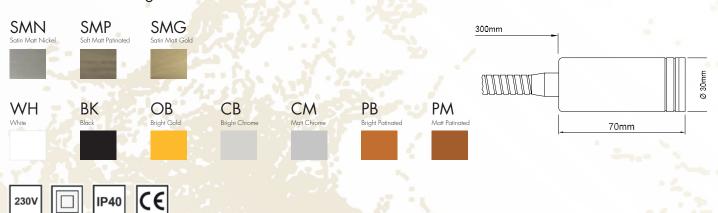

#### Technical Data

LED Bi-Pin 12Va Lamp type: Power: 1,7W Lampholder: G4 Colour Temperature : 3000°K Huminance: 205Lm

Type of Transformer: Encapsulated Power: Maximum 70VV Electric Tension : 230V / 11.5Vac

Connection Take: Plug and Play Intensity: max. 20A Electric Tension: max .300V

Type Switch: Toggle Intensity: max. 2A