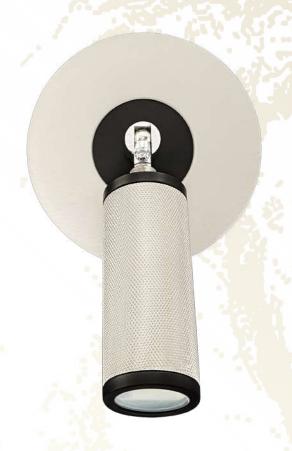

# ROUND

### Reading Lamp collection

REFERENCE: FDF01901-2-2

This reading lamp is like a built-in mechanism, so you can install it in a standard built-in box next to the headboard. You can move it, to direct the light when you need it. It incorporates a 2.6W direct Bi-Pin G9 LED LAMP at 230V and a color temperature of 2700°K, to create a cozy atmosphere. It also includes a matt glass to maintain a good uniformity in the object to be illuminated, creating a great light effect.