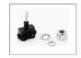

#### Description

Reading lamp with 30 cm flex, for LED lamp Bi-Pin 1,7W with G4 lampholder and 12V Electronic Transformer incorporated.

#### Finished

FDF02001-1-1XX

#### Technical Data

LED Bi-Pin 12Va Lamp type: Power: 1,7W Lampholder: G4 Colour Temperature : 3000°K Huminance: 205Lm

Type of Transformer: Encapsulated Power: Maximum 70VV Electric Tension : 230V / 11.5Vac